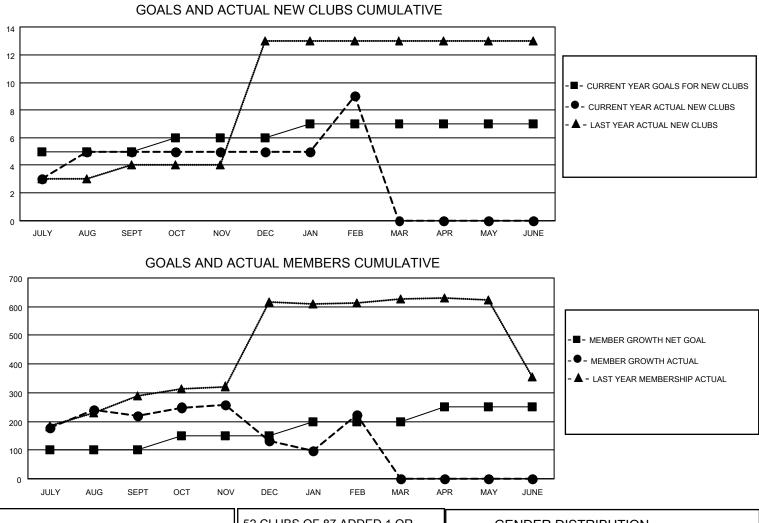

## LOCATION INDIA

District 320 G

Results as of: 2/28/2022

| Clubs                 |               |           |               | Members               |                        |                         |                                                    |
|-----------------------|---------------|-----------|---------------|-----------------------|------------------------|-------------------------|----------------------------------------------------|
| RESULTS FOR 2021-2022 |               |           |               | RESULTS FOR 2021-2022 |                        |                         |                                                    |
| QUARTER               | NEW CLUB GOAL | NEW CLUBS | DROPPED CLUBS | QUARTER MEM           | BER GROWTH NET<br>GOAL | MEMBER GROWTH<br>ACTUAL | DROPPED<br>MEMBERS ACTUAL<br>(including transfers) |
| JULY/AUG/SEPT         | 5             | 5         | 3             | JULY/AUG/SEPT         | 100                    | 305                     | 74                                                 |
| OCT/NOV/DEC           | 1             | 0         | 4             | OCT/NOV/DEC           | 50                     | 79                      | 165                                                |
| JAN/FEB/MAR           | 1             | 4         | 2             | JAN/FEB/MAR           | 50                     | 209                     | 54                                                 |
| APR/MAY/JUNE          | 0             | 0         | 0             | APR/MAY/JUNE          | 50                     | 0                       | 0                                                  |